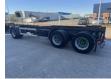

### Characteristics

| Empty weight  | 5.490kg  |
|---------------|----------|
| Load capacity | 22.510kg |
| GVW           | 28.000kg |
| Length        | 1.005cm  |
| Width         | 250cm    |

### **Technical specifications**

Number of axes 3