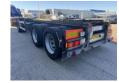

### Characteristics

| Empty weight  | 5.490kg  |
|---------------|----------|
| Load capacity | 22.510kg |
| GVW           | 28.000kg |
| Length        | 1.005cm  |
| Width         | 250cm    |

### **Technical specifications**

Number of axes 3