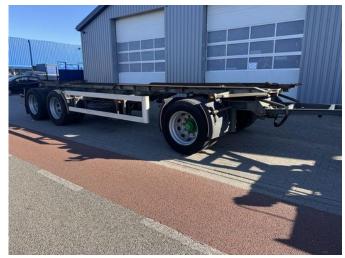

# Contar A 1018 LCS, Cabel- / Kabel Container Roll-Berry A 1018 LCS, Cabel- / Kabel Container Roll-Berry

### Characteristics

| Empty weight  | 5.490kg  |
|---------------|----------|
| Load capacity | 22.510kg |
| GVW           | 28.000kg |
| Length        | 1.005cm  |
| Width         | 250cm    |