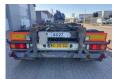

### General features

| Brand                      | Contar            |
|----------------------------|-------------------|
| Subcategory                | Container chassis |
| Container system           | cable             |
| Licence plate              | WD-28-SG          |
| Construction year          | 1990              |
| Date of first registration | 20-02-1990        |
| Condition                  | Used              |
| General condition          | Very good         |
| Reference                  | TT10962           |

### Characteristics

| Empty weight  | 5.490kg  |
|---------------|----------|
| Load capacity | 22.510kg |
| GVW           | 28.000kg |
| Length        | 1.005cm  |
| Width         | 250cm    |