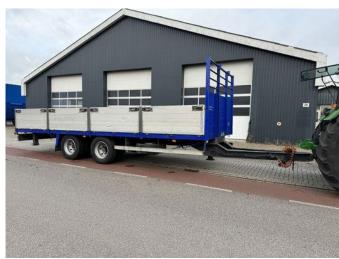

# ESVE 2-assige wipkar, Nieuwstaat 2-assige wipkar, Nieuwstaat

# Characteristics

| Empty weight  | 4.460kg  |
|---------------|----------|
| Load capacity | 13.540kg |
| Max. weight   | 18.000kg |
| Length        | 995cm    |
| Width         | 250cm    |