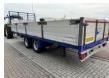

# ESVE 2-assige wipkar, Nieuwstaat 2-assige wipkar, Nieuwstaat

# Characteristics

| Empty weight  | 4.460kg  |
|---------------|----------|
| Load capacity | 13.540kg |
| Max. weight   | 18.000kg |
| Length        | 995cm    |
| Width         | 250cm    |