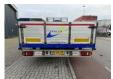

# ESVE 2-assige wipkar, Nieuwstaat 2-assige wipkar, Nieuwstaat

# Characteristics

| Empty weight  | 4.460kg  |
|---------------|----------|
| Load capacity | 13.540kg |
| Max. weight   | 18.000kg |
| Length        | 995cm    |
| Width         | 250cm    |