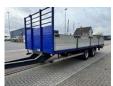

# ESVE 2-assige wipkar, Nieuwstaat 2-assige wipkar, Nieuwstaat

# Characteristics

| Empty weight  | 4.460kg  |
|---------------|----------|
| Load capacity | 13.540kg |
| Max. weight   | 18.000kg |
| Length        | 995cm    |
| Width         | 250cm    |