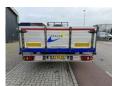

# ESVE 2-assige wipkar, Nieuwstaat 2-assige wipkar, Nieuwstaat

# Characteristics

| Empty weight  | 4.460kg  |
|---------------|----------|
| Load capacity | 13.540kg |
| Max. weight   | 18.000kg |
| Length        | 995cm    |
| Width         | 250cm    |