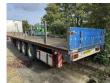

### General features

| Brand             | Groenewegen |
|-------------------|-------------|
| Subcategory       | Flatbed     |
| Licence plate     | OB-33-SJ    |
| Construction year | 1991        |
| Condition         | Used        |
| General condition | Very good   |
| Reference         | TT11668     |

### Characteristics

| Empty weight  | 8.040kg  |
|---------------|----------|
| Load capacity | 30.960kg |
| Max. weight   | 39.000kg |
| Length        | 1.389cm  |
| Width         | 255cm    |