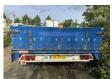

### General features

| Brand             | Groenewegen |
|-------------------|-------------|
| Subcategory       | Flatbed     |
| Licence plate     | OB-33-SJ    |
| Construction year | 1991        |
| Condition         | Used        |
| General condition | Very good   |
| Reference         | TT11668     |

### Characteristics

| Empty weight  | 8.040kg  |
|---------------|----------|
| Load capacity | 30.960kg |
| Max. weight   | 39.000kg |
| Length        | 1.389cm  |
| Width         | 255cm    |