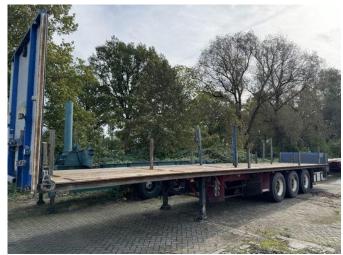

# Groenewegen DRO-12-27 DRO-12-27 1991 Groenewegen DRO-12-27

### General features

| Brand             | Groenewegen |
|-------------------|-------------|
| Subcategory       | Flatbed     |
| Licence plate     | OB-33-SJ    |
| Construction year | 1991        |
| Condition         | Used        |
| General condition | Very good   |
| Reference         | TT11668     |

### Characteristics

| Empty weight  | 8.040kg  |
|---------------|----------|
| Load capacity | 30.960kg |
| Max. weight   | 39.000kg |
| Length        | 1.389cm  |
| Width         | 255cm    |