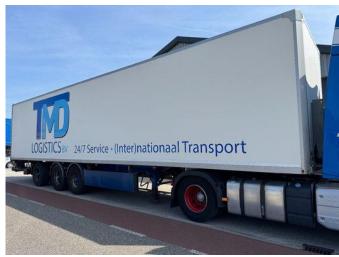

#### Description

Tailgate Plateau length: 170 cm Structure Dish height: 116 cm = More information = Year of construction: 2006 = Dealer information = For more photos see: https://www.thomastrucks.nl Why you buy from Thomas Trucks? That choice is simple. Thomas Trucks is one of the independent trading companies worldwide in the field of used commercial vehicles. Here you can choose from an ever-changing stock of second hand trucks, tractors, trailers and trailers. Our offer includes all European brands, construction years and price ranges. Here you will always find a good vehicle for the right price! Thomas Trucks always has: - Sharp prices - Good service - Spacious, rapidly changing stock - Known quality - Decent business - We speak many languages - Accompaniment input and transport - (Export) license plate quickly arranged - Professional technical services - And more. Visit the website: www.thomastrucks.nl and view our complete range and competitive offers We are open 6 days a week. Do you need help with exporting, importing, or shipping your vehicle? Contact our sales team. Selling your current vehicle to us is also possible. We do our best to display the data as accurately as possible, however no rights can be derived from this data We can also arrange financing for you within the Netherlands.