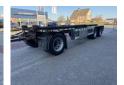

# GS Meppel AC-2800-N, Blatt-Steelsuspension AC-2800-N, Blatt-Steelsuspension

### General features

| Brand                      | GS Meppel         |
|----------------------------|-------------------|
| Subcategory                | Container chassis |
| Container system           | other             |
| Licence plate              | WP-04-SX          |
| Construction year          | 1996              |
| Date of first registration | 03-05-1996        |
| Condition                  | Used              |
| General condition          | Good              |
| Reference                  | TT10967           |

### Characteristics

| Empty weight  | 4.740kg  |
|---------------|----------|
| Load capacity | 23.260kg |
| GVW           | 28.000kg |
| Length        | 690cm    |
| Width         | 248cm    |