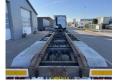

# GS Meppel AC-2800-N, Blatt-Steelsuspension AC-2800-N, Blatt-Steelsuspension

### General features

| Brand                      | GS Meppel         |
|----------------------------|-------------------|
| Subcategory                | Container chassis |
| Container system           | other             |
| Licence plate              | WP-04-SX          |
| Construction year          | 1996              |
| Date of first registration | 03-05-1996        |
| Condition                  | Used              |
| General condition          | Good              |
| Reference                  | TT10967           |

### Characteristics

| Empty weight  | 4.740kg  |
|---------------|----------|
| Load capacity | 23.260kg |
| GVW           | 28.000kg |
| Length        | 690cm    |
| Width         | 248cm    |