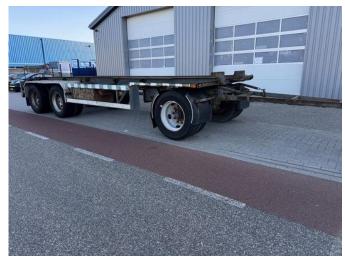

# GS Meppel AC-2800-N, Blatt-Steelsuspension AC-2800-N, Blatt-Steelsuspension

### Characteristics

| Empty weight  | 4.740kg  |
|---------------|----------|
| Load capacity | 23.260kg |
| GVW           | 28.000kg |
| Length        | 690cm    |
| Width         | 248cm    |

### **Technical specifications**

Number of axes 3