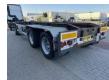

# GS Meppel AC-2800-N, Blatt-Steelsuspension AC-2800-N, Blatt-Steelsuspension

### General features

| Brand                      | GS Meppel         |
|----------------------------|-------------------|
| Subcategory                | Container chassis |
| Container system           | other             |
| Licence plate              | WP-04-SX          |
| Construction year          | 1996              |
| Date of first registration | 03-05-1996        |
| Condition                  | Used              |
| General condition          | Good              |
| Reference                  | TT10967           |

### Characteristics

| Empty weight  | 4.740kg  |
|---------------|----------|
| Load capacity | 23.260kg |
| GVW           | 28.000kg |
| Length        | 690cm    |
| Width         | 248cm    |