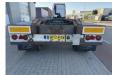

# GS Meppel AC-2800-N, Blatt-Steelsuspension AC-2800-N, Blatt-Steelsuspension

### General features

| Brand                      | GS Meppel         |
|----------------------------|-------------------|
| Subcategory                | Container chassis |
| Container system           | other             |
| Licence plate              | WP-04-SX          |
| Construction year          | 1996              |
| Date of first registration | 03-05-1996        |
| Condition                  | Used              |
| General condition          | Good              |
| Reference                  | TT10967           |

### Characteristics

| Empty weight  | 4.740kg  |
|---------------|----------|
| Load capacity | 23.260kg |
| GVW           | 28.000kg |
| Length        | 690cm    |
| Width         | 248cm    |