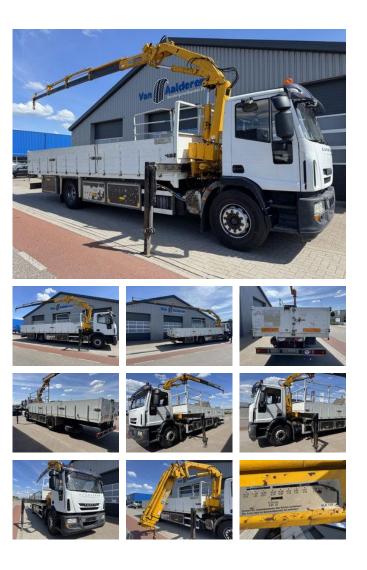

# Iveco EuroCargo 190 190EL30 MKG 125 S4 Crane/Grua/Kran/ Gru

## Description

Crane Tap Length: 12,3 m Number of hydraulic extensions: 4 Load Hook:  $\checkmark$  Meter capacity: 12,47 m Capacity kilo: 4100 kg = More information = Year of construction: 2008 Make of engine: Iveco = Dealer information = For more photos see: https:// www.thomastrucks.nl Why you buy from Thomas Trucks? That choice is simple. Thomas Trucks is one of the independent trading companies worldwide in the field of used commercial vehicles. Here you can choose from an ever-changing stock of second hand trucks, tractors, trailers and trailers. Our offer includes all European brands, construction years and price ranges. Here you will always find a good vehicle for the right price! Thomas Trucks always has: - Sharp prices - Good service - Spacious, rapidly changing stock - Known quality - Decent business - We speak many languages - Accompaniment input and transport - (Export) license plate quickly arranged - Professional technical services - And more. Visit the website: www.thomastrucks.nl and view our complete range and competitive offers We are open 6 days a week. Do you need help with exporting, importing, or shipping your vehicle? Contact our sales team. Selling your current vehicle to us is also possible. We do our best to display the data as accurately as possible, however no rights can be derived from this data We can also arrange financing for you within the Netherlands.