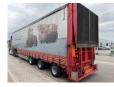

# Jumbo Semi-lowloader, expandable and increaseable, Ramps Semi-lowloader, expandable and increaseable, Ramps 510 cm

### Description

= Additional options and accessories = - 20 Ft Twist Lock = Remarks = Tailgate Plateau length: 510 cm Structure Dish height: 118 cm = More information = Year of construction: 2003 = Dealer information = For more photos see: https://www.thomastrucks.nl Why you buy from Thomas Trucks? That choice is simple. Thomas Trucks is one of the independent trading companies worldwide in the field of used commercial vehicles. Here you can choose from an ever-changing stock of second hand trucks, tractors, trailers and trailers. Our offer includes all European brands, construction years and price ranges. Here you will always find a good vehicle for the right price! Thomas Trucks always has: - Sharp prices - Good service - Spacious, rapidly changing stock - Known quality - Decent business - We speak many languages - Accompaniment input and transport - (Export) license plate quickly arranged - Professional technical services - And more. Visit the website: www.thomastrucks.nl and view our complete range and competitive offers We are open 6 days a week. Do you need help with exporting, importing, or shipping your vehicle? Contact our sales team. Selling your current vehicle to us is also possible. We do our best to display the data as accurately as possible, however no rights can be derived from this data We can also arrange financing for you within the Netherlands.