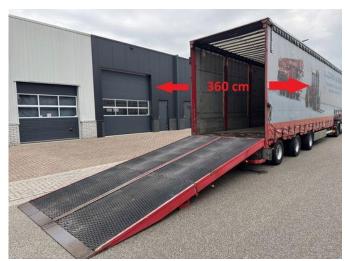

### Description

= Additional options and accessories = - 20 Ft Twist Lock = Remarks = Tailgate Plateau length: 510 cm Structure Dish height: 118 cm = More information = Year of construction: 2003 = Dealer information = For more photos see: https://www.thomastrucks.nl Why you buy from Thomas Trucks? That choice is simple. Thomas Trucks is one of the independent trading companies worldwide in the field of used commercial vehicles. Here you can choose from an ever-changing stock of second hand trucks, tractors, trailers and trailers. Our offer includes all European brands, construction years and price ranges. Here you will always find a good vehicle for the right price! Thomas Trucks always has: - Sharp prices - Good service - Spacious, rapidly changing stock - Known quality - Decent business - We speak many languages - Accompaniment input and transport - (Export) license plate quickly arranged - Professional technical services - And more. Visit the website: www.thomastrucks.nl and view our complete range and competitive offers We are open 6 days a week. Do you need help with exporting, importing, or shipping your vehicle? Contact our sales team. Selling your current vehicle to us is also possible. We do our best to display the data as accurately as possible, however no rights can be derived from this data We can also arrange financing for you within the Netherlands.