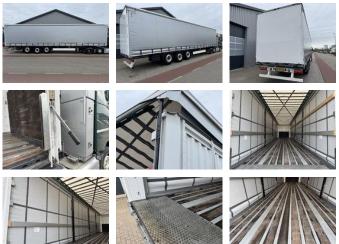

### Description

Structure Dish height: 116 cm Omega Hardwood Floor Lift-Roof Sliding-Roof (Edscha) XL-Certificaat Alcoa Rims 2 x Lifting Axle Work-Lights = More information = Year of construction: 2023 = Dealer information = For more photos see: https://www.thomastrucks.nl Why you buy from Thomas Trucks? That choice is simple. Thomas Trucks is one of the independent trading companies worldwide in the field of used commercial vehicles. Here you can choose from an ever-changing stock of second hand trucks, tractors, trailers and trailers. Our offer includes all European brands, construction years and price ranges. Here you will always find a good vehicle for the right price! Thomas Trucks always has: - Sharp prices - Good service - Spacious, rapidly changing stock - Known quality - Decent business - We speak many languages - Accompaniment input and transport - (Export) license plate quickly arranged - Professional technical services - And more. Visit the website: www.thomastrucks.nl and view our complete range and competitive offers We are open 6 days a week. Do you need help with exporting, importing, or shipping your vehicle? Contact our sales team. Selling your current vehicle to us is also possible. We do our best to display the data as accurately as possible, however no rights can be derived from this data We can also arrange financing for you within the Netherlands.