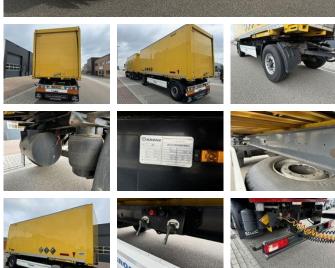

# Krone AZ AZ BDF

## Characteristics

| Empty weight  | 2.540kg  |
|---------------|----------|
| Load capacity | 15.460kg |
| Max. weight   | 18.000kg |
| Length        | 914cm    |
| Width         | 245cm    |