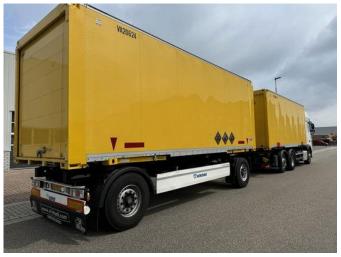

# Krone AZ AZ BDF

## Characteristics

| Empty weight  | 2.540kg  |
|---------------|----------|
| Load capacity | 15.460kg |
| Max. weight   | 18.000kg |
| Length        | 914cm    |
| Width         | 245cm    |