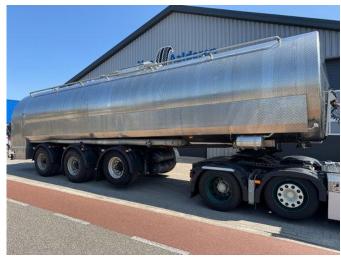

# Lako RMO/Milk/Milch/Melk/Water Jansky 37.500 Ltr RMO/Milk/Milch/Melk/Water Jansky 37.500 Ltr

### Description

Structure Construction year: 2012 Volume: 37.5 m3 Dish height: 118 cm = More information = Year of construction: 2012 = Dealer information = For more photos see: https://www.thomastrucks.nl Why you buy from Thomas Trucks? That choice is simple. Thomas Trucks is one of the independent trading companies worldwide in the field of used commercial vehicles. Here you can choose from an ever-changing stock of second hand trucks, tractors, trailers and trailers. Our offer includes all European brands, construction years and price ranges. Here you will always find a good vehicle for the right price! Thomas Trucks always has: - Sharp prices - Good service - Spacious, rapidly changing stock - Known quality - Decent business - We speak many languages - Accompaniment input and transport - (Export) license plate quickly arranged - Professional technical services - And more. Visit the website: www.thomastrucks.nl and view our complete range and competitive offers We are open 6 days a week. Do you need help with exporting, importing, or shipping your vehicle? Contact our sales team. Selling your current vehicle to us is also possible. We do our best to display the data as accurately as possible, however no rights can be derived from this data We can also arrange financing for you within the Netherlands.