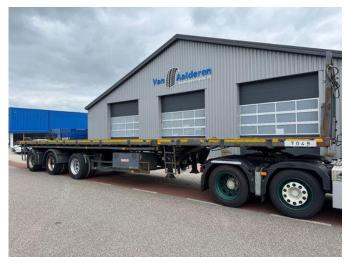

# Nooteboom OVB-48-03VV OVB-48-03VV 7950 cm Extandable

### Characteristics

| Empty weight  | 11.500kg |
|---------------|----------|
| Load capacity | 36.500kg |
| GVW           | 48.000kg |
| Length        | 21.100cm |
| Width         | 255cm    |

### Description

= Additional options and accessories = - Drum brakes - Steering Axle - Work lamp(s) = Remarks = Structure Construction year: 1992 Technical statement Manufacturer Nooteboom. Coupling pin: 22,500 kg Axle set: 37,500 kg Total: 60,000 kg At a max speed of 30 km/h. Length of loading floor: 21,100 cm 3 axles forced steering Air suspension = More information = Year of construction: 1992 = Dealer information = For more photos see: https://www.thomastrucks.nl Why you buy from Thomas Trucks? That choice is simple. Thomas Trucks is one of the independent trading companies worldwide in the field of used commercial vehicles. Here you can choose from an ever-changing stock of second hand trucks, tractors, trailers and trailers. Our offer includes all European brands, construction years and price ranges. Here you will always find a good vehicle for the right price! Thomas Trucks always has: - Sharp prices - Good service - Spacious, rapidly changing stock - Known quality - Decent business - We speak many languages - Accompaniment input and transport - (Export) license plate quickly arranged - Professional technical services - And more. Visit the website: www.thomastrucks.nl and view our complete range and competitive offers We are open 6 days a week. Do you need help with exporting, importing, or shipping your vehicle? Contact our sales team. Selling your current vehicle to us is also possible. We do our best to display the data as accurately as possible, however no rights can be derived from this data We can also arrange financing for you within the Netherlands.