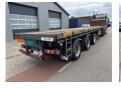

# Nooteboom OVB-48-03VV OVB-48-03VV 7950 cm Extandable

### Characteristics

| Empty weight  | 11.500kg |
|---------------|----------|
| Load capacity | 36.500kg |
| GVW           | 48.000kg |
| Length        | 21.100cm |
| Width         | 255cm    |

### Description

= Additional options and accessories = - Drum brakes - Steering Axle - Work lamp(s) = Remarks = Structure Construction year: 1992 Technical statement Manufacturer Nooteboom. Coupling pin: 22,500 kg Axle set: 37,500 kg Total: 60,000 kg At a max speed of 30 km/h. Length of loading floor: 21,100 cm 3 axles forced steering Air suspension = More information = Year of construction: 1992 = Dealer information = For more photos see: https://www.thomastrucks.nl Why you buy from Thomas Trucks? That choice is simple. Thomas Trucks is one of the independent trading companies worldwide in the field of used commercial vehicles. Here you can choose from an ever-changing stock of second hand trucks, tractors, trailers and trailers. Our offer includes all European brands, construction years and price ranges. Here you will always find a good vehicle for the right price! Thomas Trucks always has: - Sharp prices - Good service - Spacious, rapidly changing stock - Known quality - Decent business - We speak many languages - Accompaniment input and transport - (Export) license plate quickly arranged - Professional technical services - And more. Visit the website: www.thomastrucks.nl and view our complete range and competitive offers We are open 6 days a week. Do you need help with exporting, importing, or shipping your vehicle? Contact our sales team. Selling your current vehicle to us is also possible. We do our best to display the data as accurately as possible, however no rights can be derived from this data We can also arrange financing for you within the Netherlands.