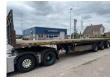

# Nooteboom OVB-48-03VV OVB-48-03VV 7950 cm Extandable

### Characteristics

| Empty weight  | 11.500kg |
|---------------|----------|
| Load capacity | 36.500kg |
| GVW           | 48.000kg |
| Length        | 21.100cm |
| Width         | 255cm    |

### Description

= Additional options and accessories = - Drum brakes - Steering Axle - Work lamp(s) = Remarks = Structure Construction year: 1992 Technical statement Manufacturer Nooteboom. Coupling pin: 22,500 kg Axle set: 37,500 kg Total: 60,000 kg At a max speed of 30 km/h. Length of loading floor: 21,100 cm 3 axles forced steering Air suspension = More information = Year of construction: 1992 = Dealer information = For more photos see: https://www.thomastrucks.nl Why you buy from Thomas Trucks? That choice is simple. Thomas Trucks is one of the independent trading companies worldwide in the field of used commercial vehicles. Here you can choose from an ever-changing stock of second hand trucks, tractors, trailers and trailers. Our offer includes all European brands, construction years and price ranges. Here you will always find a good vehicle for the right price! Thomas Trucks always has: - Sharp prices - Good service - Spacious, rapidly changing stock - Known quality - Decent business - We speak many languages - Accompaniment input and transport - (Export) license plate quickly arranged - Professional technical services - And more. Visit the website: www.thomastrucks.nl and view our complete range and competitive offers We are open 6 days a week. Do you need help with exporting, importing, or shipping your vehicle? Contact our sales team. Selling your current vehicle to us is also possible. We do our best to display the data as accurately as possible, however no rights can be derived from this data We can also arrange financing for you within the Netherlands.