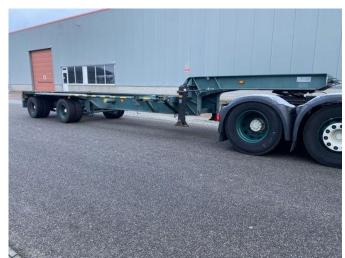

# Pacton 2 ass, 20 Ft. Verhuis- / Umzuge- / Move- / se dépl 2 ass, 20 Ft. Verhuis- / Umzuge- / Move- / se déplacer 2 Positions

## Pacton 2 ass, 20 Ft. Verhuis- / Umzuge- / Move- / se dépl 2 ass, 20 Ft. Verhuis- / Umzuge- / Move- / se déplacer 2 Positions