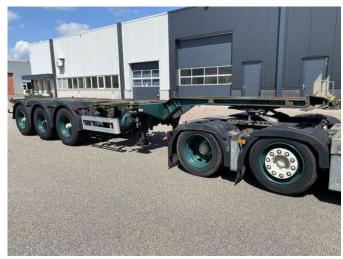

# Pacton 3-ass Multi Container, All Containers 3-ass Multi Container, All Containers Lift-Axle

### Characteristics

| Empty weight  | 5.400kg  |
|---------------|----------|
| Load capacity | 37.600kg |
| Max. weight   | 43.000kg |

### Description

= Additional options and accessories = - 3 axes - 20 Ft Twist Lock - 30 Ft Twist Locks - 40 Ft Container connection - Lift Axle - Super Single Tires = More information = Year of construction: 2005 = Dealer information = For more photos see: https://www.thomastrucks.nl Why you buy from Thomas Trucks? That choice is simple. Thomas Trucks is one of the independent trading companies worldwide in the field of used commercial vehicles. Here you can choose from an ever-changing stock of second hand trucks, tractors, trailers and trailers. Our offer includes all European brands, construction years and price ranges. Here you will always find a good vehicle for the right price! Thomas Trucks always has: - Sharp prices - Good service - Spacious, rapidly changing stock - Known quality - Decent business - We speak many languages - Accompaniment input and transport - (Export) license plate quickly arranged - Professional technical services - And more. Visit the website: www.thomastrucks.nl and view our complete range and competitive offers We are open 6 days a week. Do you need help with exporting, importing, or shipping your vehicle? Contact our sales team. Selling your current vehicle to us is also possible. We do our best to display the data as accurately as possible, however no rights can be derived from this data We can also arrange financing for you within the Netherlands.