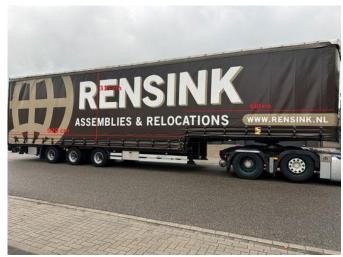

# Schwarzmüller Semi - Schuifzeil- /Dak, Laadklep 30 Ton, Verbreed Semi - Schuifzeil- /Dak, Laadklep 30 Ton, Verbreedbaar / Hefdak

#### Description

= Additional options and accessories = - Drum brakes - Expandable - Lifting Roof - Ron Holes - Stake Pots in Floor (Swedish Stakes) - Steering Axle - Tailgate - Work lamp(s) = Remarks = Tailgate Plateau length: 315 cm Schwarzmuller Semi - Curtainsider Sliding tarpaulins (expandable) Sliding roof Roof adjustable upwards Rear portal Expandable 336 cm D' Hollandia 30 Tons Tail lift Ramp ramp Support legs Winch with remote control 24 V Nato connection Own batteries = More information = Year of construction: 1996 = Dealer information = For more photos see: https://www.thomastrucks.nl Why you buy from Thomas Trucks? That choice is simple. Thomas Trucks is one of the independent trading companies worldwide in the field of used commercial vehicles. Here you can choose from an ever-changing stock of second hand trucks, tractors, trailers and trailers. Our offer includes all European brands, construction years and price ranges. Here you will always find a good vehicle for the right price! Thomas Trucks always has: - Sharp prices - Good service - Spacious, rapidly changing stock - Known quality - Decent business - We speak many languages - Accompaniment input and transport - (Export) license plate quickly arranged - Professional technical services - And more. Visit the website: www.thomastrucks.nl and view our complete range and competitive offers We are open 6 days a week. Do you need help with exporting, importing, or shipping your vehicle? Contact our sales team. Selling your current vehicle to us is also possible. We do our best to display the data as accurately as possible, however no rights can be derived from this data We can also arrange financing for you within the Netherlands.