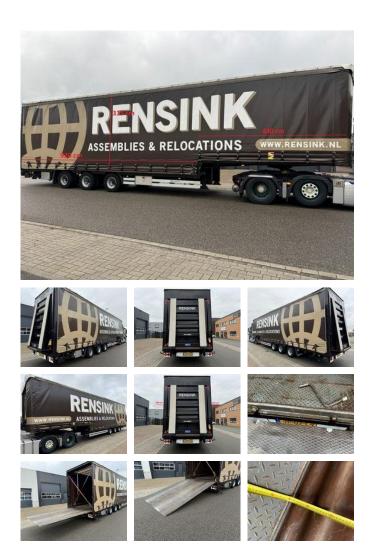

### Description

Additional options and accessories = - Drum brakes - Expandable - Lifting Roof - Ron Holes - Stake Pots in Floor (Swedish Stakes) - Steering Axle - Tailgate - Work lamp(s) = Remarks = Tailgate Plateau length: 315 cm Schwarzmuller Semi - Curtainsider Sliding tarpaulins (expandable) Sliding roof Roof adjustable upwards Rear portal Expandable 336 cm D' Hollandia 30 Tons Tail lift Ramp ramp Support legs Winch with remote control 24 V Nato connection Own batteries = More information = Year of construction: 1996 = Dealer information = For more photos see: https://www.thomastrucks.nl Why you buy from Thomas Trucks? That choice is simple. Thomas Trucks is one of the independent trading companies worldwide in the field of used commercial vehicles. Here you can choose from an ever-changing stock of second hand trucks, tractors, trailers and trailers. Our offer includes all European brands, construction years and price ranges. Here you will always find a good vehicle for the right price! Thomas Trucks always has: - Sharp prices - Good service - Spacious, rapidly changing stock - Known quality - Decent business - We speak many languages - Accompaniment input and transport - (Export) license plate quickly arranged - Professional technical services - And more. Visit the website: www.thomastrucks.nl and view our complete range and competitive offers We are open 6 days a week. Do you need help with exporting, importing, or shipping your vehicle? Contact our sales team. Selling your current vehicle to us is also possible. We do our best to display the data as accurately as possible, however no rights can be derived from this data We can also arrange financing for you within the Netherlands.